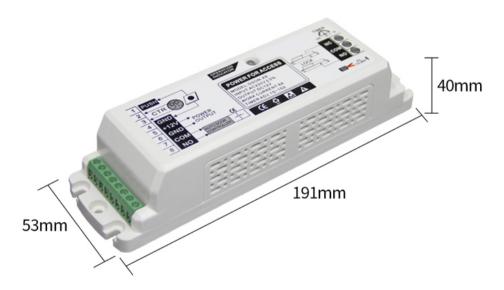

## Dimension

## **Specifications**

| S4A Model    | S4A-12V8A   | adjustable time   | 0~10 seconds adjustable |
|--------------|-------------|-------------------|-------------------------|
| input power  | AC220V~50HZ | Dimension         | 191*53*40mm             |
| output power | DC12v       | battery interface | have                    |